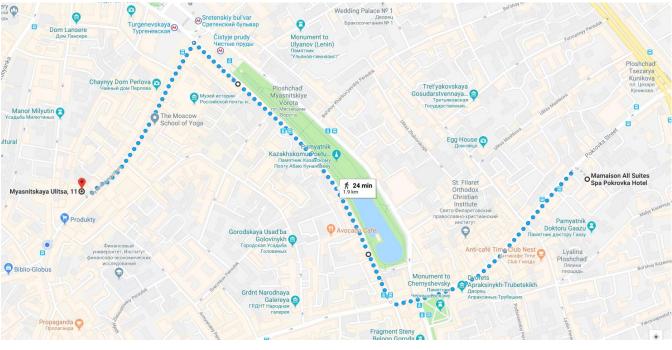

From **Mamaison All-Suites Spa Hotel** head southwest on Pokrovka Street toward Chaplygina Street. In 600m turn right onto Chistoprudnyy Boulevard. Walk straight about 850m and then turn left to Myasnitskaya Street. The HSE building will be in 500m on the right.