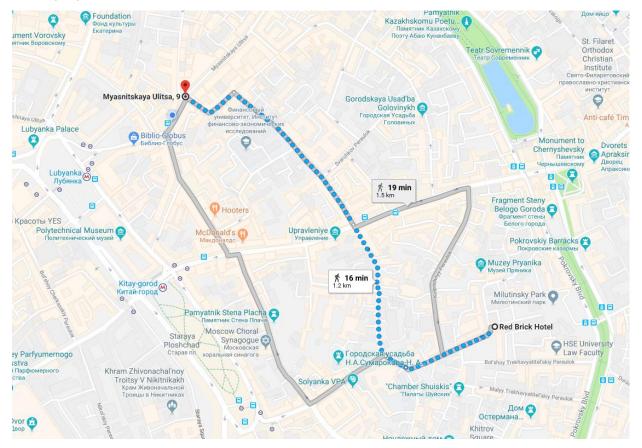

#### **DIRECTIONS TO THE VENUE**

**The Red Brick Hotel** is only an about 15-minute walk away from HSE. Head south on Khokhlovskiy Pereulok toward Podkopaevskiy Pereulok. Turn slightly right onto Zabelina Street, continue onto Starosadskiy Pereulok and then straight to Armyanskiy Pereulok. In about 450m turn left onto Krivokolennyy Pereulok and then right onto Myasnitskaya Street. You will see the HSE building right across the street.