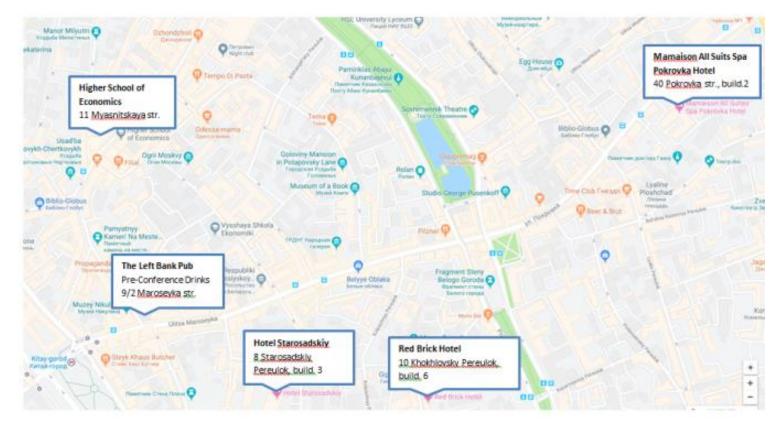

## MAIN LOCATIONS

#### **PRE-CONFERENCE DRINKS**

The Pre-Conference drinks will take place in **The Left Bank Pub\*** Address: 9/2 Maroseyka street \*No Host – Please visit <u>http://lbpub.ru/en.html f</u>or menu and pricing.

#### THE CONFERENCE VENUE

The conference will take place at conference-hall 518 (5<sup>th</sup> floor) at Higher School of Economics on 9/11 Myasnitskaya Street. Once in the building you can take a lift to the 5<sup>th</sup> floor and follow the signs for the hall (please note this is <u>not</u> the Faculty of Law building).

#### **DIRECTIONS TO THE VENUE**

**The Red Brick Hotel** is only an about 15-minute walk away from HSE. Head south on Khokhlovskiy Pereulok toward Podkopaevskiy Pereulok. Turn slightly right onto Zabelina Street, continue onto Starosadskiy Pereulok and then straight to Armyanskiy Pereulok. In about 450m turn left onto Krivokolennyy Pereulok and then right onto Myasnitskaya Street. You will see the HSE building right across the street.

From **Mamaison All-Suites Spa Hotel** head southwest on Pokrovka Street toward Chaplygina Street. In 600m turn right onto Chistoprudnyy Boulevard. Walk straight about 850m and then turn left to Myasnitskaya Street. The HSE building will be in 500m on the right.